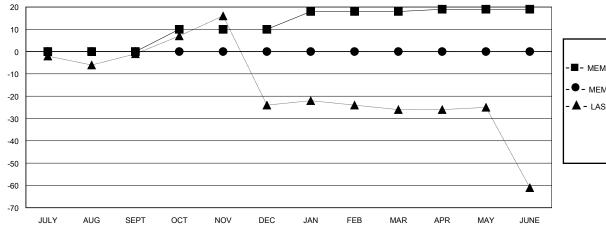

## GOALS AND ACTUAL MEMBERS CUMULATIVE

| -■- | MEMBER | GROWTH | NET | GOAL |
|-----|--------|--------|-----|------|
|-----|--------|--------|-----|------|

- ● - MEMBER GROWTH ACTUAL

- ▲ - LAST YEAR MEMBERSHIP ACTUAL

# GMT: LOCATION WASHINGTON GMT CA

| Clubs                 |               |           | Members       |                       |                        |                         |                                                    |
|-----------------------|---------------|-----------|---------------|-----------------------|------------------------|-------------------------|----------------------------------------------------|
| RESULTS FOR 2024-2025 |               |           |               | RESULTS FOR 2024-2025 |                        |                         |                                                    |
| QUARTER               | NEW CLUB GOAL | NEW CLUBS | DROPPED CLUBS | QUARTER MEME          | BER GROWTH NET<br>GOAL | MEMBER GROWTH<br>ACTUAL | DROPPED<br>MEMBERS ACTUAL<br>(including transfers) |
| JULY/AUG/SEPT         | 1             | 0         | 0             | JULY/AUG/SEPT         | 0                      | 14                      | 13                                                 |
| OCT/NOV/DEC           | 0             | 0         | 0             | OCT/NOV/DEC           | 10                     | 0                       | 0                                                  |
| JAN/FEB/MAR           | 0             | 0         | 0             | JAN/FEB/MAR           | 8                      | 0                       | 0                                                  |
| APR/MAY/JUNE          | 1             | 0         | 0             | APR/MAY/JUNE          | 1                      | 0                       | 0                                                  |