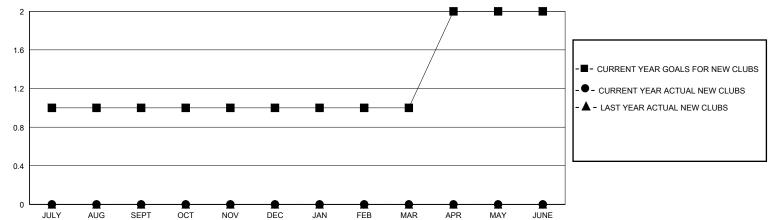

#### GOALS AND ACTUAL NEW CLUBS CUMULATIVE

# GMT: LOCATION WASHINGTON GMT CA

| Clubs                 |               |           | Members       |                       |                        |                         |                                                    |
|-----------------------|---------------|-----------|---------------|-----------------------|------------------------|-------------------------|----------------------------------------------------|
| RESULTS FOR 2024-2025 |               |           |               | RESULTS FOR 2024-2025 |                        |                         |                                                    |
| QUARTER               | NEW CLUB GOAL | NEW CLUBS | DROPPED CLUBS | QUARTER MEME          | BER GROWTH NET<br>GOAL | MEMBER GROWTH<br>ACTUAL | DROPPED<br>MEMBERS ACTUAL<br>(including transfers) |
| JULY/AUG/SEPT         | 1             | 0         | 0             | JULY/AUG/SEPT         | 0                      | 14                      | 13                                                 |
| OCT/NOV/DEC           | 0             | 0         | 0             | OCT/NOV/DEC           | 10                     | 0                       | 0                                                  |
| JAN/FEB/MAR           | 0             | 0         | 0             | JAN/FEB/MAR           | 8                      | 0                       | 0                                                  |
| APR/MAY/JUNE          | 1             | 0         | 0             | APR/MAY/JUNE          | 1                      | 0                       | 0                                                  |